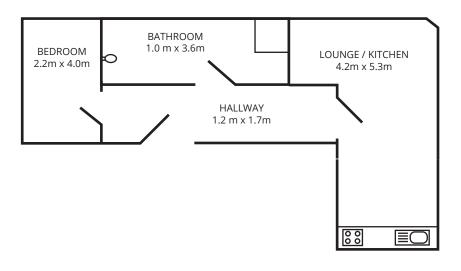

#### Floor Plan:

#### Entrance Hall 3' 9" x 5' 5" (1.2m x 1.7m)

The large entrance hall gives access to the kitchen, bathroom and bedroom.

#### Kitchen - Open Plan

This kitchen has a dishwasher, under counter fridge/freezer, integrated oven and microwave, overhead extractor and additional storage.

#### Living Room 13' 7" x 17' 3" (4.2m x 5.3m)

The lounge is very spacious in size, with plenty of room for dining. Wooden flooring runs throughout the space, fixtures and fittings are finished off in brushed stainless steel.

#### Bathroom 3' 2" x 11' 8" (1.0m x 3.6m)

The bathroom is beautifully fitted, with a white 3 piece suite, including shower over bath. It also has a large wall mounted mirror and chrome heated towel rail.

#### Master Bedroom 7' 2" x 13' 1" (2.2m x 4.0m)

The master bedroom is spacious in size with lots of nature light. It also features a wooden floor which gives the room a modern feel.

Ground Rent: £250.00 per annum