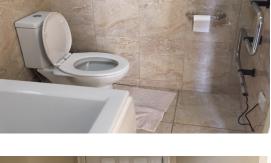

#### Bathroom 3' 2" x 11' 8" (1.0m x 3.6m)

The bathroom is beautifully fitted, with a white 3 piece suite, including shower over bath. It also has a large wall mounted mirror and chrome heated towel rail.