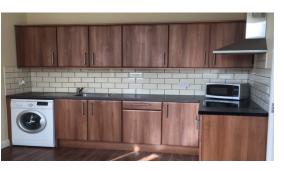

#### Kitchen - Open Plan

This kitchen has a dishwasher, under counter fridge/freezer, integrated oven and microwave, overhead extractor and additional storage.