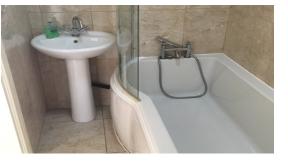

#### Bathroom 3' 2" x 11' 8" (1.0m x 3.6m)

The bathroom is beautifully fitted, with a white 3 piece suite, including shower over bath. It also has a large wall mounted mirror and chrome heated towel rail.